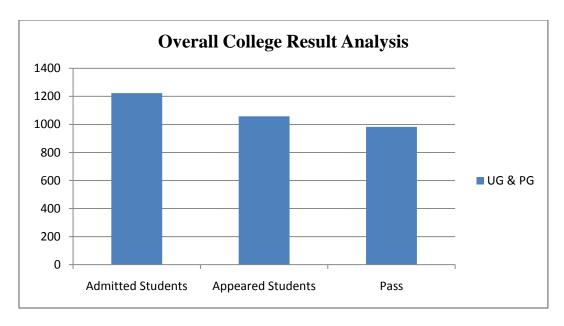

# **D.** Overall College Result

| All Courses | Admitted<br>Students | Appeared<br>Students | Pass | Pass in % |
|-------------|----------------------|----------------------|------|-----------|
| UG & PG     | 1223                 | 1137                 | 1064 | 93.58%    |