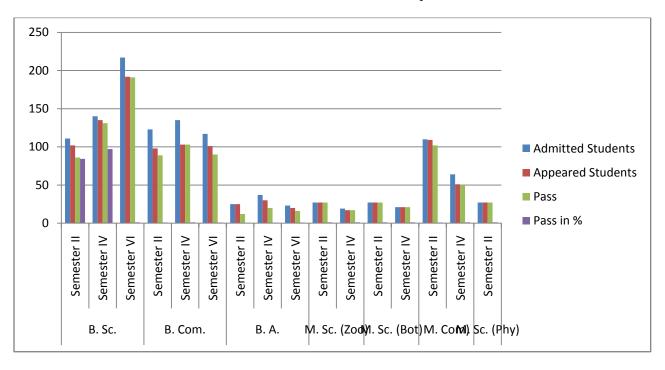

### **B. Semester Wise Result**

| Courses          | Semester    | Admitted<br>Students | Appeared<br>Students | Pass | Pass in % |
|------------------|-------------|----------------------|----------------------|------|-----------|
|                  | Semester II | 111                  | 102                  | 86   | 84.31     |
| B. Sc.           | Semester IV | 140                  | 135                  | 131  | 97.04     |
|                  | Semester VI | 217                  | 215                  | 210  | 97.67%    |
|                  | Semester II | 123                  | 98                   | 89   | 90.82%    |
| B. Com.          | Semester IV | 135                  | 103                  | 103  | 100%      |
|                  | Semester VI | 117                  | 116                  | 111  | 95.68%    |
|                  | Semester II | 25                   | 25                   | 12   | 48%       |
| B. A.            | Semester IV | 37                   | 30                   | 20   | 66.67%    |
|                  | Semester VI | 23                   | 23                   | 21   | 91.30%    |
| M. Co. (Zoology) | Semester II | 27                   | 27                   | 27   | 100%      |
| M. Sc. (Zoology) | Semester IV | 19                   | 19                   | 19   | 100%      |
| M. Co. (Dotony)  | Semester II | 27                   | 27                   | 27   | 100%      |
| M. Sc. (Botany)  | Semester IV | 21                   | 21                   | 21   | 100%      |
| M. Com.)         | Semester II | 110                  | 109                  | 102  | 93.58%    |
| M. Com.)         | Semester IV | 64                   | 60                   | 58   | 96.66%    |
| M. Sc. (Physics) | Semester II | 27                   | 27                   | 27   | 100%      |
| Total            |             | 1223                 | 1137                 | 1064 | 93.58%    |

# **Semester Wise Result Analysis**

C. Course Wise Last Semester Result

| Sr. No. | Courses          | Admitted<br>Students | Appeared<br>Students | Pass | Pass in % |
|---------|------------------|----------------------|----------------------|------|-----------|
| 1       | B. Sc.           | 217                  | 215                  | 210  | 97.67%    |
| 2       | B. Com.          | 117                  | 116                  | 111  | 95.68%    |
| 3       | B. A.            | 23                   | 23                   | 21   | 91.30%    |
| 4       | M. Sc. (Zoology) | 19                   | 19                   | 19   | 100%      |
| 5       | M. Sc. (Botany)  | 21                   | 21                   | 21   | 100%      |
| 6       | M. Com.)         | 64                   | 60                   | 58   | 96.66%    |
|         | Total            | 461                  | 454                  | 440  | 96.91%    |