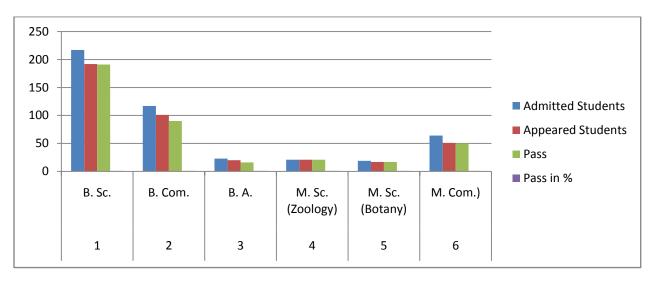

# **Semester Wise Result Analysis**

C. Course Wise Last Semester Result

| Sr. No. | Courses          | Admitted<br>Students | Appeared<br>Students | Pass | Pass in % |
|---------|------------------|----------------------|----------------------|------|-----------|
| 1       | B. Sc.           | 217                  | 215                  | 210  | 97.67%    |
| 2       | B. Com.          | 117                  | 116                  | 111  | 95.68%    |
| 3       | B. A.            | 23                   | 23                   | 21   | 91.30%    |
| 4       | M. Sc. (Zoology) | 19                   | 19                   | 19   | 100%      |
| 5       | M. Sc. (Botany)  | 21                   | 21                   | 21   | 100%      |
| 6       | M. Com.)         | 64                   | 60                   | 58   | 96.66%    |
|         | Total            | 461                  | 454                  | 440  | 96.91%    |

# **Course Wise Last Semester Result Analysis**